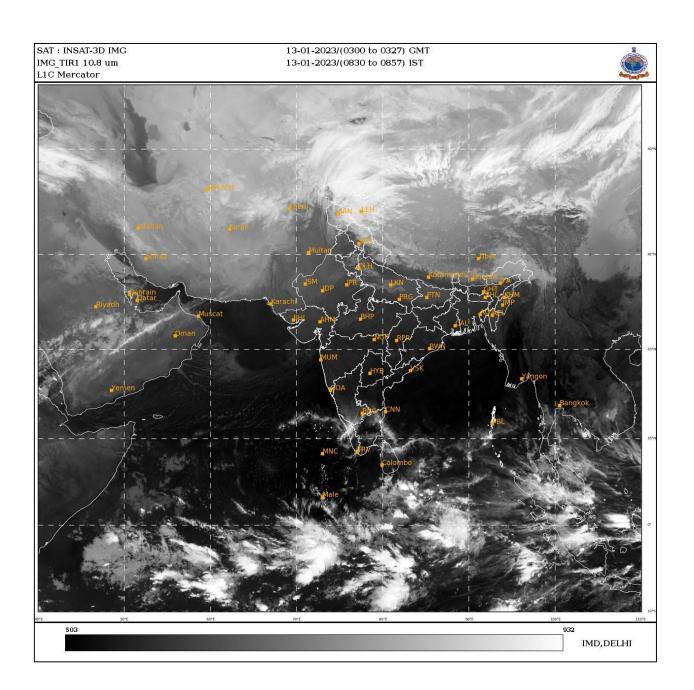

#### **BAY OF BENGAL:**

SCATTERED LOW AND MEDIUM CLOUDS WITH EMBEDDED WEAK TO MODERATE CONVECTION LAY OVER SOUTH BAY OF BENGAL & SOUTH ANDAMAN SEA.

### **ARABIAN SEA:**

SCATTERED LOW AND MEDIUM CLOUDS WITH EMBEDDED ISOLATED WEAK TO MODERATE CONVECTION LAY OVER SOUTHEAST ARABIAN SEA & COMORIN AREA.